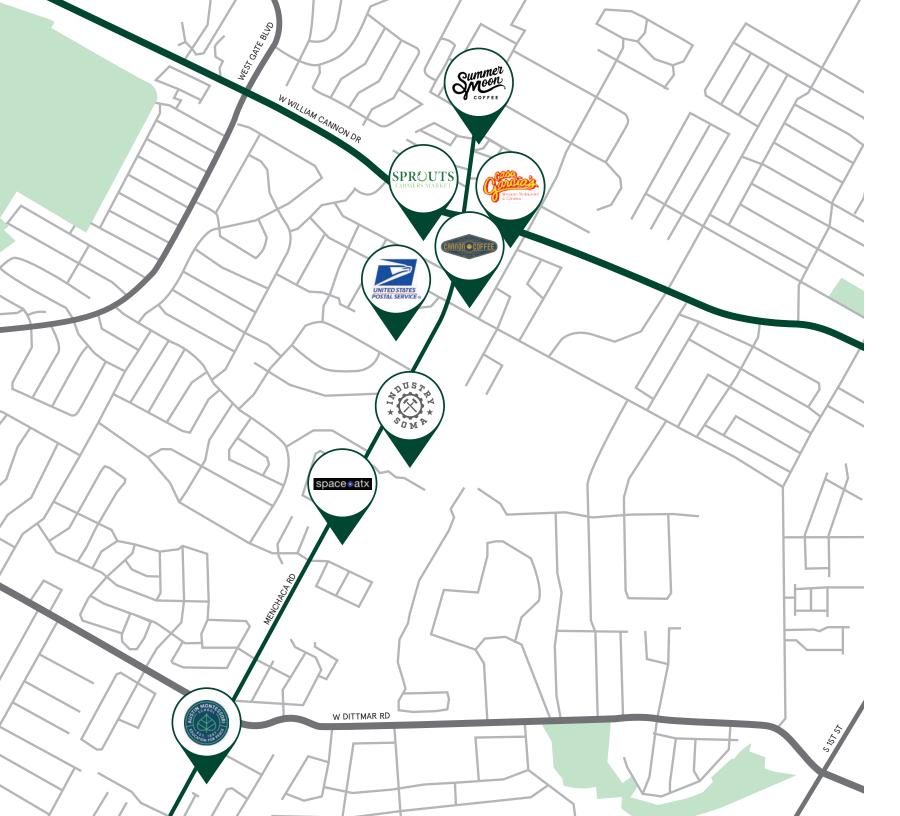

# CONNECTED

Industry SOMA is located near the intersection of Menchaca Rd and William Cannon at 1903 Keilbar Ln 78745. Just outside of the main entrance each resident can quickly connect to this bustling neighborhood and beyond. Some landmarks within walking or bus distance are shown on the map and many other great amenities are within reach.