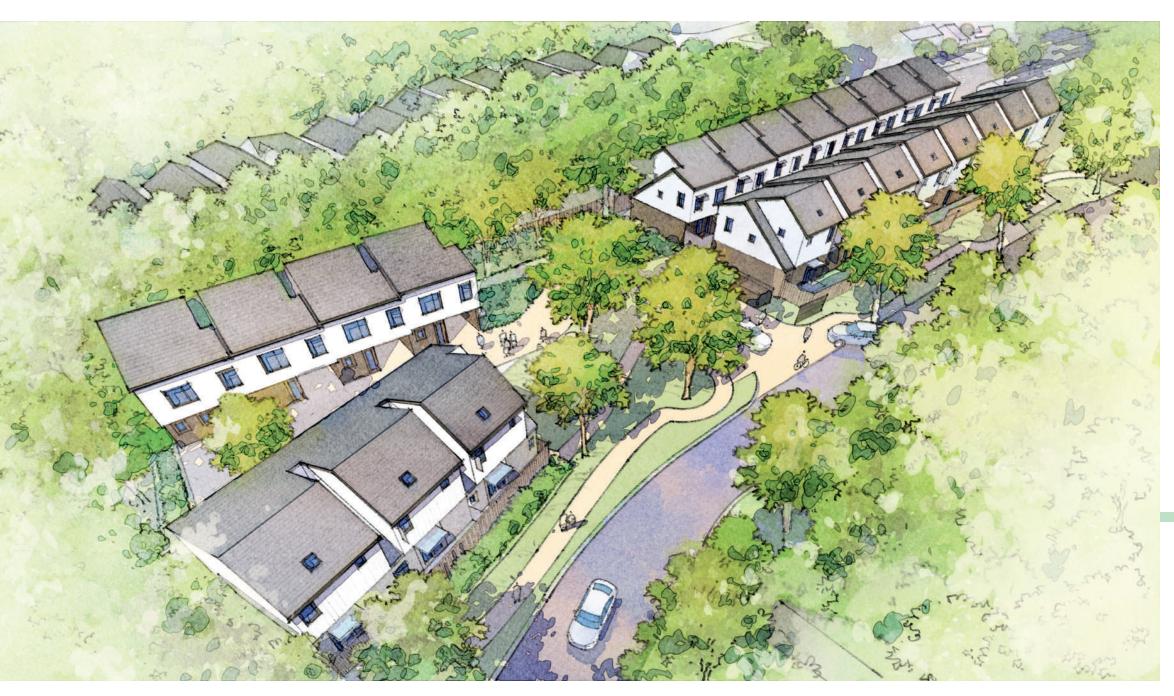

### **SOMA FEATURES:**

- 23 townhomes with Outdoor Spaces
- Individualized Parking at Each Home
- Communal Gathering Areas
- Austin Energy Green Building Certification

- Designed by award winning architecture firm Mark Odom Studio

### Featuring:

- Vaulted ceilings
- Parking at Each Home
- Quartz Countertops
- Solid Wood Cabinetry
- Wood Composite Flooring
- Fenced Backyards
- Expandable Floor Plan
- Green Building Certified

Total of 20 Units

### Featuring:

- Vaulted ceilings
- ADU Parking at Each Home
- Quartz Countertops
- Solid Wood Cabinetry
- Wood Composite Flooring
- Back Patios
- Next door to communal gathering area
- Green Building Certified