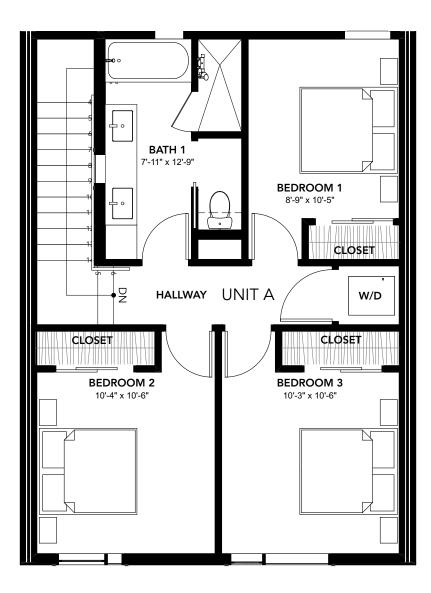

# FLOOR PLAN I

3 Bedrooms, 1.5 Baths at 1042sq ft each

### Featuring:

- Vaulted ceilings
- Parking at Each Home
- Quartz Countertops
- Solid Wood Cabinetry
- Wood Composite Flooring
- Fenced Backyards
- Expandable Floor Plan
- Green Building Certified

Total of 20 Units

**UNIT A - SECOND FLOOR** 

SCALE: 3/16" = 1'-0"