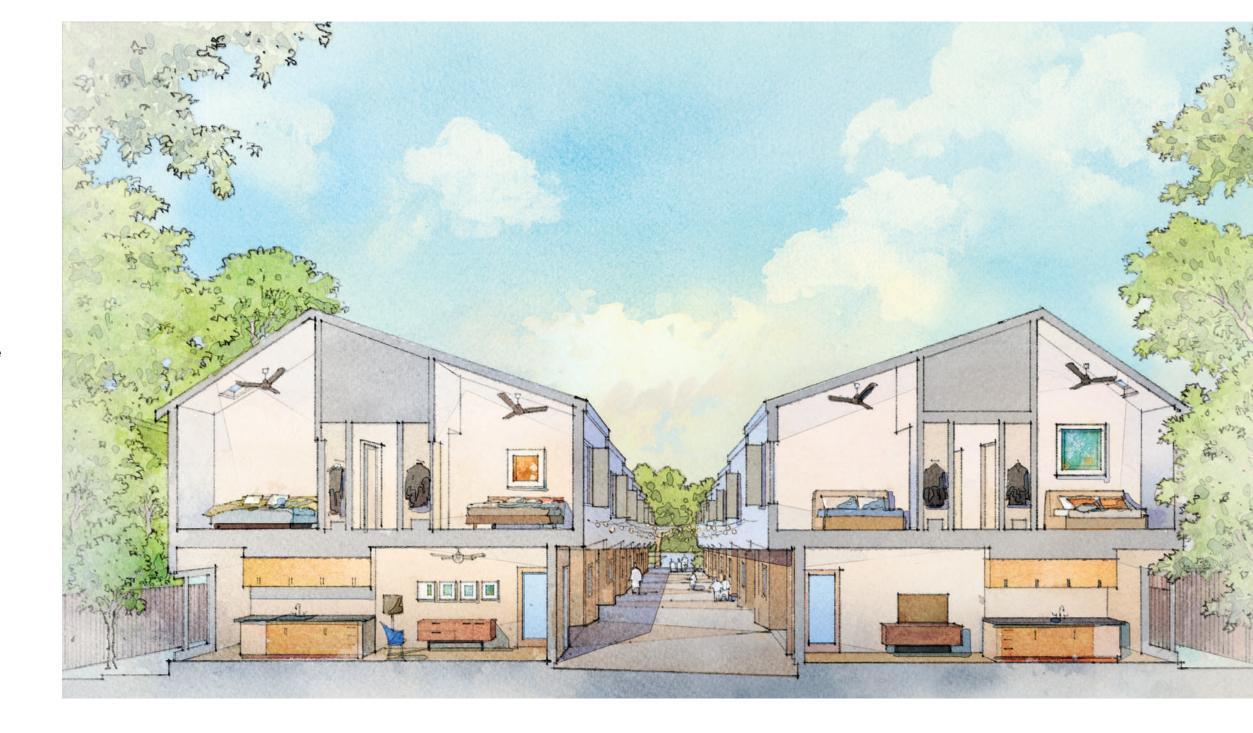

### **SOMA FEATURES:**

- 23 townhomes with Outdoor Spaces
- Individualized Parking at Each Home
- Communal Gathering Areas
- Austin Energy Green Building Certification

- Designed by award winning architecture firm Mark Odom Studio

### Featuring:

- Vaulted ceilings
- Parking at Each Home
- Quartz Countertops
- Solid Wood Cabinetry
- Wood Composite Flooring
- Fenced Backyards
- Expandable Floor Plan
- Green Building Certified

Total of 20 Units

### Featuring:

- Vaulted ceilings
- ADU Parking at Each Home
- Quartz Countertops
- Solid Wood Cabinetry
- Wood Composite Flooring
- Back Patios
- Next door to communal gathering area
- Green Building Certified