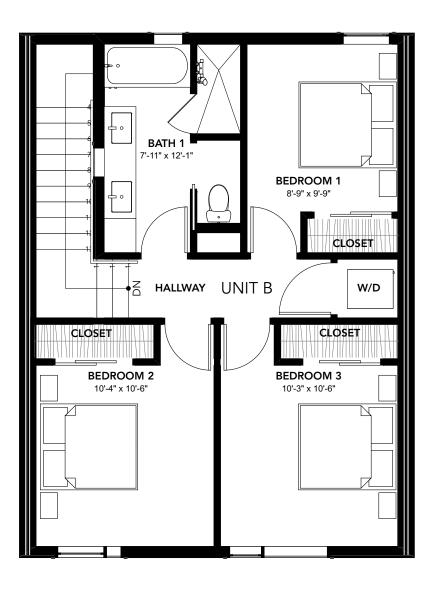

# **FLOOR PLAN II**

4 Bedrooms, 2 Baths at 1208sq ft each

### Featuring:

- Vaulted ceilings
- ADU Parking at Each Home
- Quartz Countertops
- Solid Wood Cabinetry
- Wood Composite Flooring
- Back Patios
- Next door to communal gathering area
- Green Building Certified

Total of 3 Units

**UNIT B - SECOND FLOOR** 

SCALE: 3/16" = 1'-0"