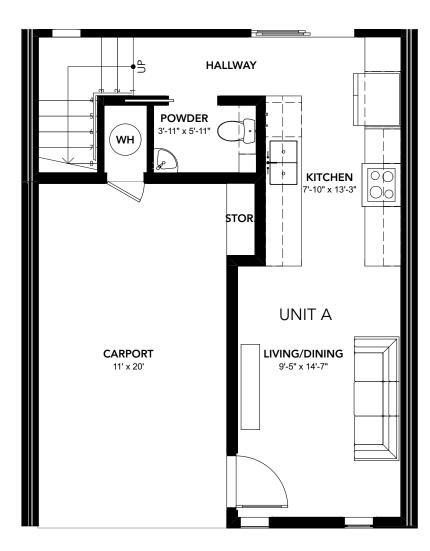

# FLOOR PLAN I

3 Bedrooms, 1.5 Baths at 1042sq ft each

### Featuring:

- Vaulted ceilings
- Parking at Each Home
- Quartz Countertops
- Solid Wood Cabinetry
- Wood Composite Flooring
- Fenced Backyards
- Expandable Floor Plan
- Green Building Certified

Total of 20 Units

### UNIT A - FIRST FLOOR

SCALE: 3/16" = 1'-0"