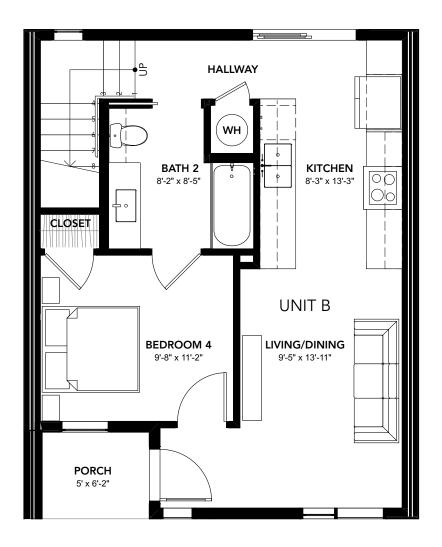

## FLOOR PLAN II

4 Bedrooms, 2 Baths at 1208sq ft each

#### Featuring:

- Vaulted ceilings
- ADU Parking at Each Home
- Quartz Countertops
- Solid Wood Cabinetry
- Wood Composite Flooring
- Back Patios
- Next door to communal gathering area
- Green Building Certified

Total of 3 Units

**UNIT B - SECOND FLOOR** 

SCALE: 3/16" = 1'-0"