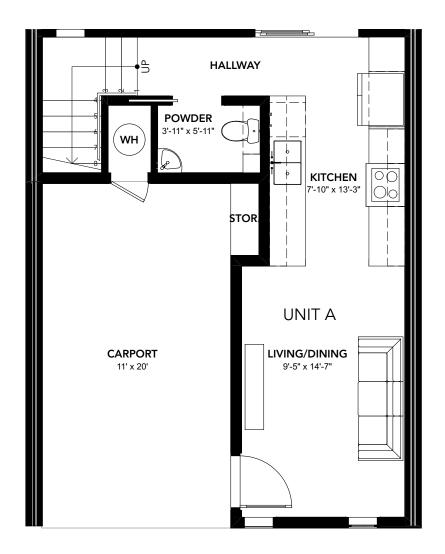

## FLOOR PLAN I

3 Bedrooms, 1.5 Baths at 1042sq ft each

### **UNIT A - FIRST FLOOR**