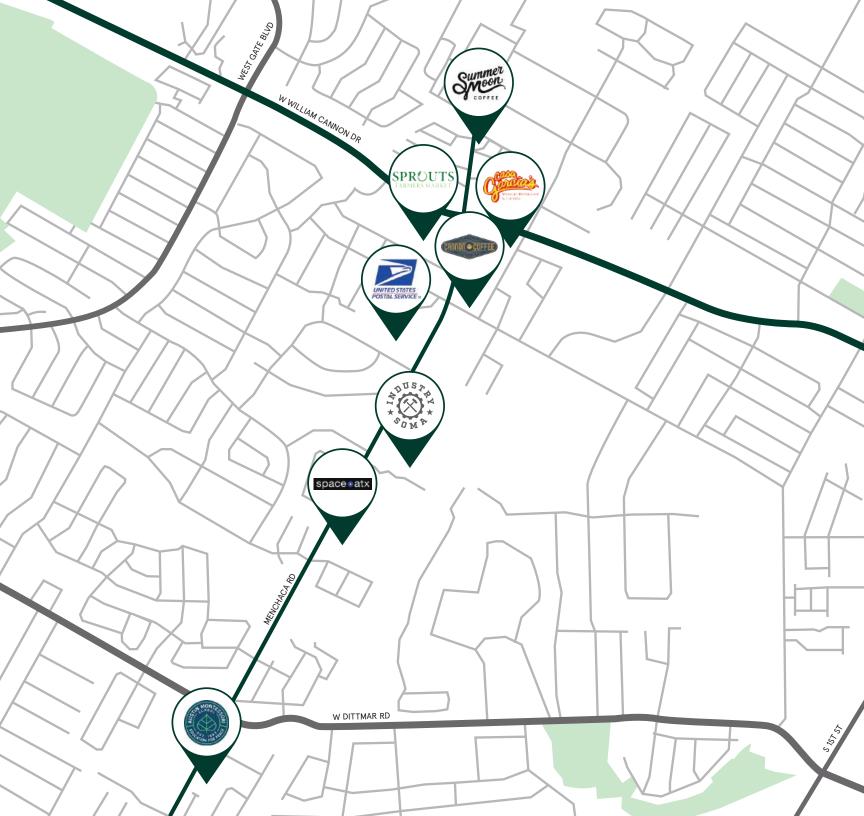

## CONNECTED

Industry SOMA is located near the intersection of Menchaca Rd and William Cannon at 1903 Keilbar Ln 78745. Just outside of the main entrance each resident can quickly connect to this bustling neighborhood and beyond. Some landmarks within walking or bus distance are shown on the map and many other great amenities are within reach.