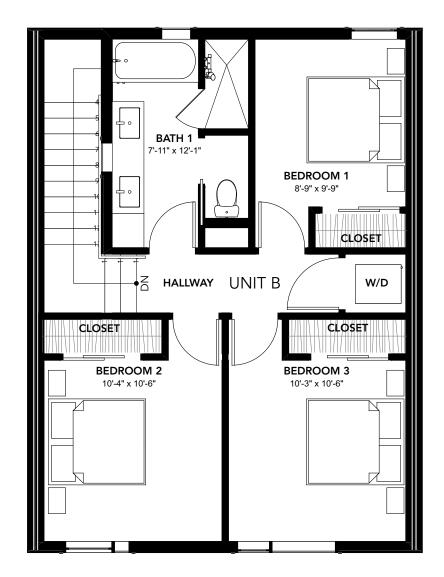

## FLOOR PLAN II

4 Bedrooms, 2 Baths at 1208sq ft each

#### Featuring:

- Vaulted ceilings
- ADU Parking at Each Home
- Quartz Countertops
- Solid Wood Cabinetry
- Wood Composite Flooring
- Back Patios
- Next door to communal gathering area
- Green Building Certified

### **UNIT B - FIRST FLOOR**