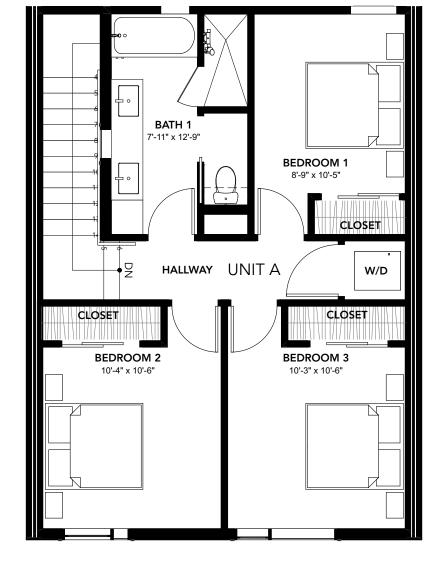

## FLOOR PLAN I

3 Bedrooms, 1.5 Baths at 1042sq ft each

**UNIT A - SECOND FLOOR** 